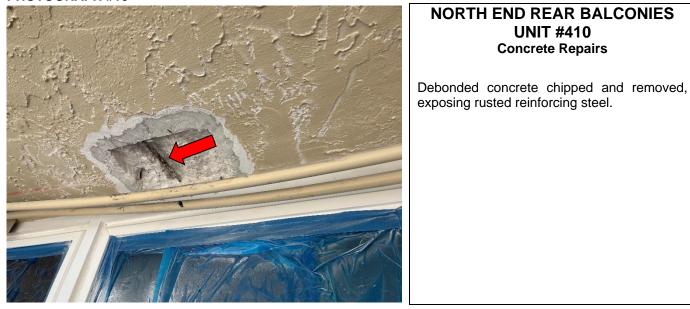

## NORTH END REAR BALCONIES UNIT #411 Concrete Repairs

Debonded concrete chipped and removed, exposing rusted reinforcing steel.