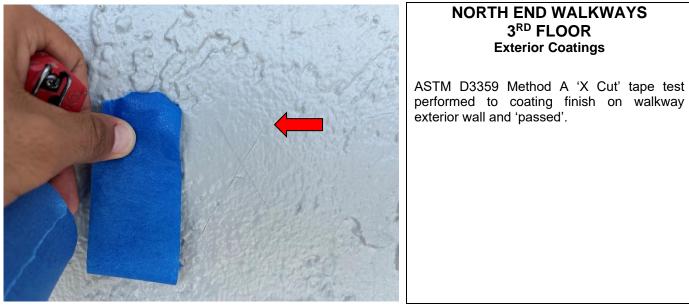

## NORTH END WALKWAYS 6<sup>TH</sup> FLOOR Exterior Coatings

ASTM D3359 Method A 'X Cut' tape test performed to coating finish on walkway exterior wall and 'passed'.