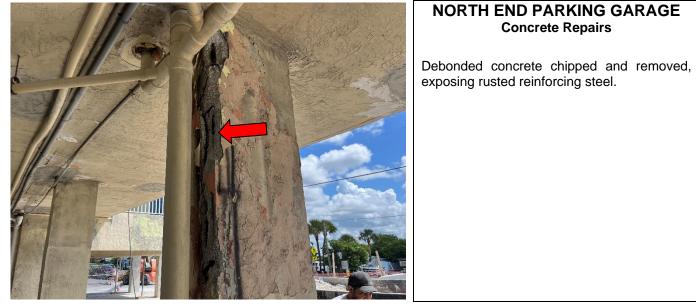

## NORTH END PARKING GARAGE Concrete Repairs

Debonded concrete chipped and removed, exposing rusted reinforcing steel.