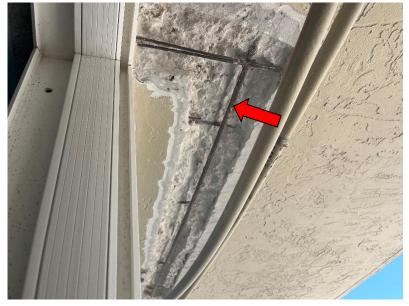

## NORTH END REAR BALCONIES UNIT #411 Concrete Repairs

Debonded concrete chipped and removed, exposing rusted reinforcing steel.