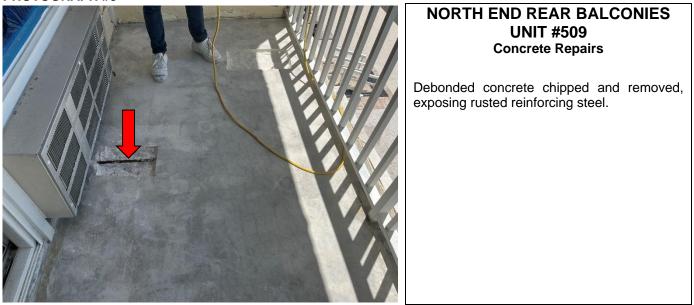

## NORTH END REAR BALCONIES UNIT #510 Concrete Repairs

Debonded concrete chipped and removed, exposing rusted reinforcing steel.