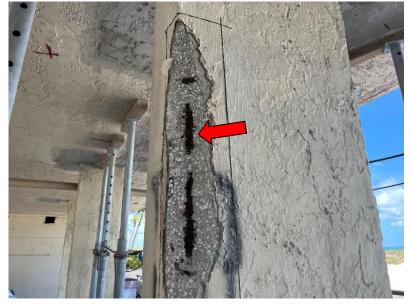

## NORTH END PARKING GARAGE Concrete Repairs

Debonded concrete chipped and removed, exposing rusted reinforcing steel.