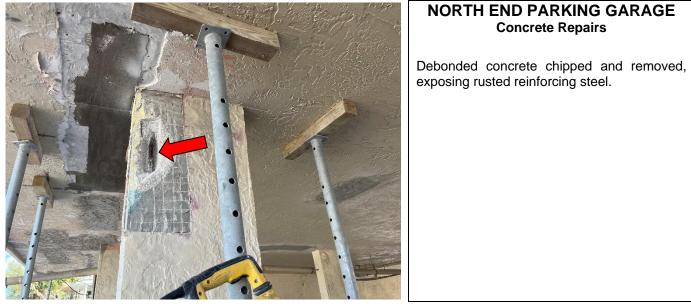

## NORTH END PARKING GARAGE Concrete Repairs

Debonded concrete chipped and removed, exposing rusted reinforcing steel.