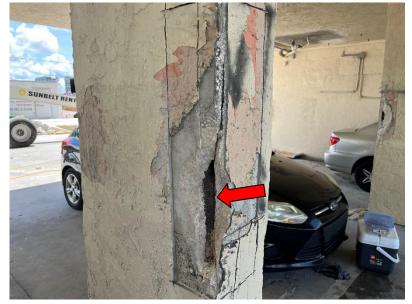

## NORTH END PARKING GARAGE Concrete Repairs

Debonded concrete chipped and removed, exposing rusted reinforcing steel.