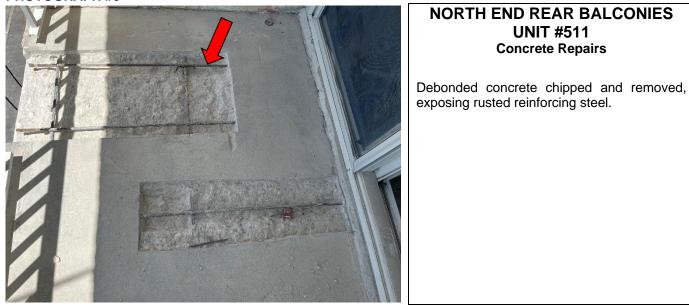

## NORTH END REAR BALCONIES UNIT #510 Concrete Repairs

Debonded concrete chipped and removed, exposing rusted reinforcing steel.