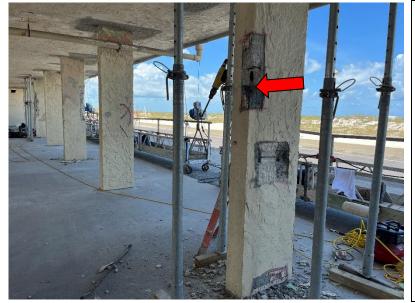

## NORTH END PARKING GARAGE Concrete Repairs

Debonded concrete chipped and removed, exposing rusted reinforcing steel.