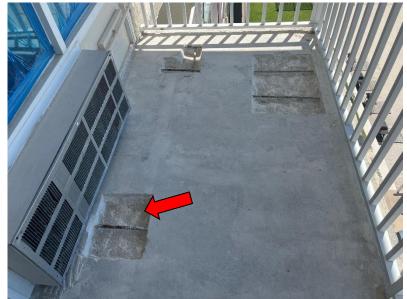

#### **GENERAL COMMENTS:**

1. Sherwin Williams Loxon primer coating applied over stucco repaired areas at the walkway ceilings damage was observed at various areas (**Photograph #1**).