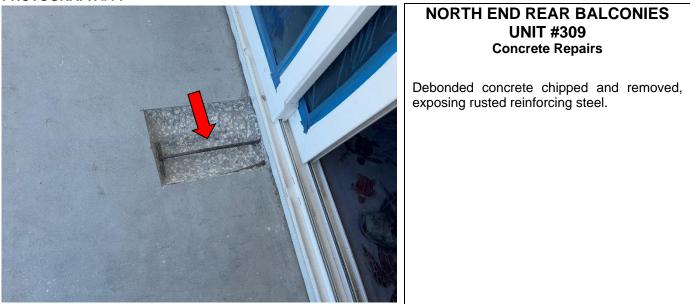

## NORTH END REAR BALCONIES UNIT #409 Concrete Repairs

Debonded concrete chipped and removed, exposing rusted reinforcing steel.