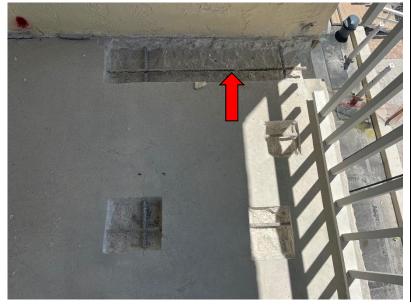

## NORTH END REAR BALCONIES UNIT #510 Concrete Repairs

Debonded concrete chipped and removed, exposing rusted reinforcing steel.