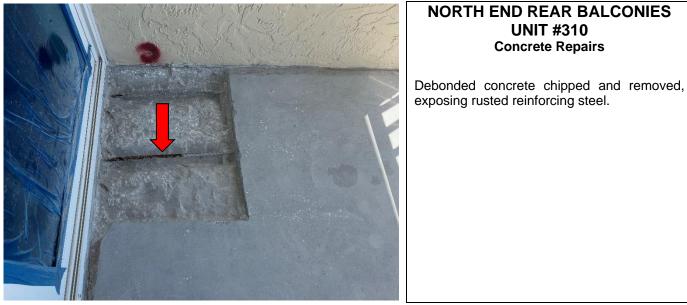

## NORTH END REAR BALCONIES UNIT #310 Concrete Repairs

Debonded concrete chipped and removed, exposing rusted reinforcing steel.