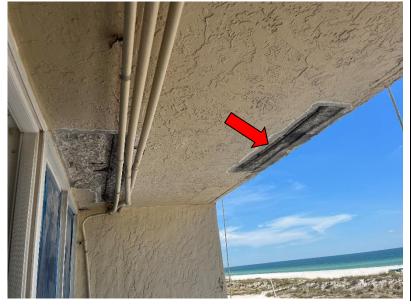

## NORTH END REAR BALCONIES UNIT #611 Concrete Repairs

Debonded concrete chipped and removed, exposing rusted reinforcing steel.