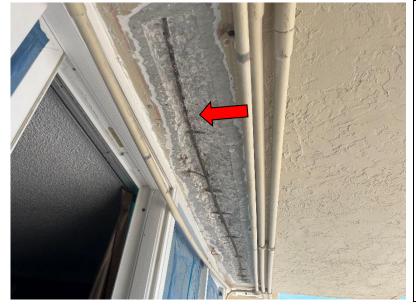

#### **ACTION REQUIRED BY CONTRACTOR:**

- Perform concrete repairs to concrete damaged areas at balcony decks per the project manual and manufacturer's installation instructions. If the sliding glass door is impacting the ability to properly perform the repair, then it is recommended to remove the SGD, complete the repair, and re-install the SGD afterwards (Photos #3 #23).
- 2. Remove delaminated paint coatings along the walkways and re-paint exterior walls as per manufacturer's installation instructions (Photo #26).
- 3. Install shoring posts to concrete damaged areas per Engineer's shoring drawings (See previous reports).
- 4. Provide epoxy injections to cracks in concrete decks and columns per the project manual and manufacturer's installation instructions (See previous reports).
- 5. Perform concrete repairs to concrete damaged areas at the lobby ceiling per the project manual and manufacturer's installation instructions (See previous reports).
- 6. Significant cracks in the roof slab to column connections will require epoxy injections as per the project manual (See previous report).