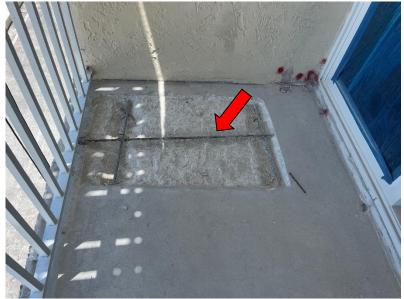

## NORTH END REAR BALCONIES UNIT #510 Concrete Repairs

Debonded concrete chipped and removed, exposing rusted reinforcing steel.