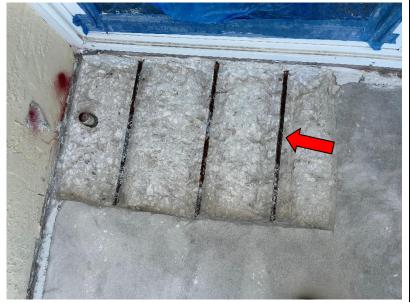

## NORTH END REAR BALCONIES UNIT #611 Concrete Repairs

Debonded concrete chipped and removed, exposing rusted reinforcing steel.