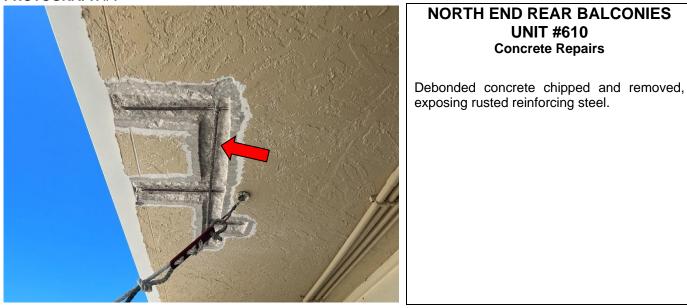

## NORTH END REAR BALCONIES UNIT #611 Concrete Repairs

Debonded concrete chipped and removed, exposing rusted reinforcing steel.