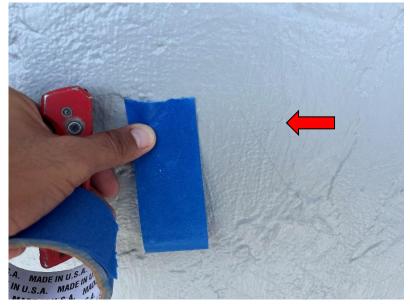

## NORTH END WALKWAYS 6<sup>TH</sup> FLOOR Exterior Coatings

ASTM D3359 Method A 'X Cut' tape test performed to coating finish on walkway exterior wall and 'passed'.