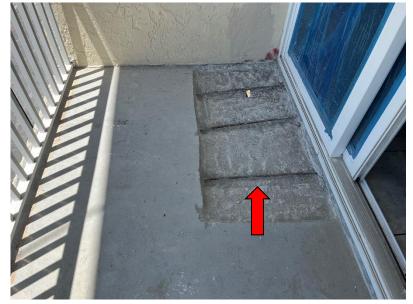

## NORTH END REAR BALCONIES UNIT #310 Concrete Repairs

Debonded concrete chipped and removed, exposing rusted reinforcing steel.