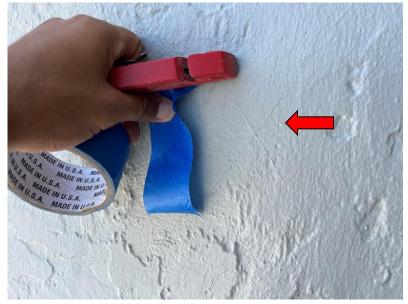

## NORTH END WALKWAYS 2<sup>ND</sup> FLOOR Exterior Coatings

ASTM D3359 Method A 'X Cut' tape test performed to coating finish on walkway exterior wall and 'passed'.