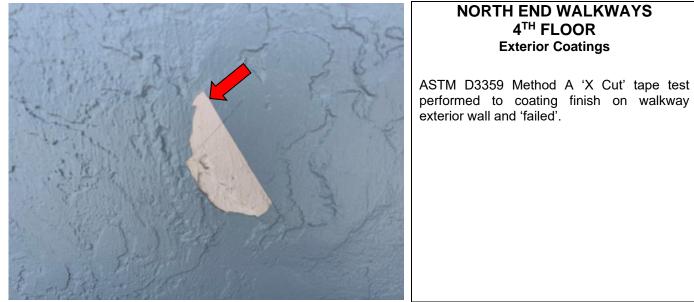

## NORTH END WALKWAYS 4<sup>TH</sup> FLOOR Exterior Coatings

ASTM D3359 Method A 'X Cut' tape test performed to coating finish on walkway exterior wall and 'passed'.