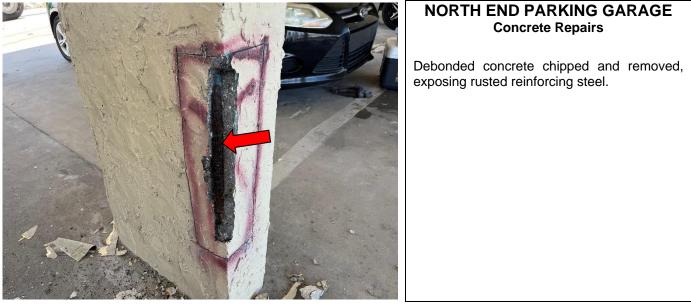

## NORTH END PARKING GARAGE Concrete Repairs

Debonded concrete chipped and removed, exposing rusted reinforcing steel.