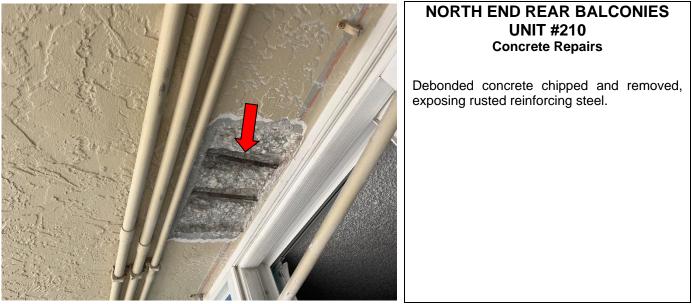

## NORTH END REAR BALCONIES UNIT #611 Concrete Repairs

Debonded concrete chipped and removed, exposing rusted reinforcing steel.